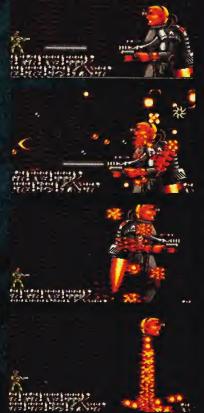

Played like the Op Wolf game of a few years ago, you (and a friend if you've got one) battle against the

Cool down, bub! Drench the T-1000 with liquid nitrogen and then shoot him to shatter him into tiny, trozen fragments!

# THE ARC GAME

11 8

CO25 CO798300 OG 20

Hasta la vista, bay! An enemy T-800 scatters itself all ov

so much money for T2.

Hasta la vista, beby! An enemy T-800 scatters itself all over the place after been hit by about 10 missiles! I can't say that 1d like to be the one who has to try and put him back together, though!

OHE: DESTERMENATOR THE

AVNET HAS USED ITS FINE FIELD CENERATOR To Send a terminator back to send a terminator back to hill young John Connor

Oh Dear! The T-1000 has been sent

back through time and now you must do the same thing to save Connor!

Samoth

Mission over, time to take a breather and tot up the points. Arnie doesn't half look serious, doesn't he?!

SHSTEMS

ACTIVATED

TERMINATOR ONE: CRIME 0025 06028500 04

TM

 The T-1000 becomes slightly miffed, because you escape in a SWAT van, and so attempts to ram you off the road with a giant Tanker filled with liquid nityrogen. Shame that the old fogey with the van isn't in this bit, it would've great fun to nor him over! 4